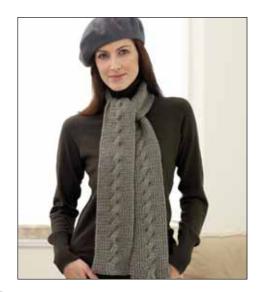

## BERNAT® SATIN CABLE SCARF

## **MEASUREMENTS**

Approx 6 x 60 ins [15 x 152.5 cm].

MATERIALS
Bernat® Satin
(100 g / 3.5 oz)
2 balls of #04238
(Olive Mist Heather).

Size 5 mm (U.S. 8) knitting [152.5 cm]. needles **or size needed to** Cast off in pat. **obtain gauge.** Cable needle - CN.